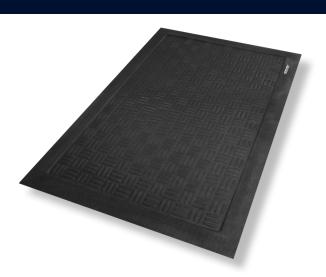

- **Comfortable** 7/16" nitrile foam provides excellent anti-fatigue properties
- **Clean** Anti-microbial treatment provides lifetime protection from odors and degradation
- **Safe** Beveled edges provide a safe transition from floor to mat; certified high-traction by the National Floor Safety Institute (NFSI)
- **Versatile** Grease/oil proof; chemical resistant; welding safe
- Easy to Clean Flexible construction makes this mat easy to clean; can be autoclave sterilized
- Available with drainage holes for wet area application
- Cushion Station mats meet FDA and USDA standards for non-contact surfaces and are manufactured to meet the standards for food processing and food preparation areas

**Cushion Station** 

**Cushion Station with drainage holes** 