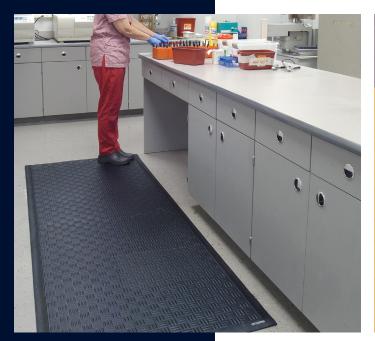

- **Comfortable** 7/16" nitrile foam provides excellent anti-fatigue properties
- **Clean** Anti-microbial treatment provides lifetime protection from odors and degradation
- **Safe** Beveled edges provide a safe transition from floor to mat; certified high-traction by the National Floor Safety Institute (NFSI)
- **Versatile** Grease/oil proof; chemical resistant; welding safe
- Easy to Clean Flexible construction makes this mat easy to clean; can be autoclave sterilized
- Available with drainage holes for wet area application
- Cushion Station mats meet FDA and USDA standards for non-contact surfaces and are manufactured to meet the standards for food processing and food preparation areas