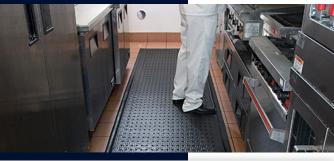

- **Comfortable** 7/16" nitrile foam provides excellent anti-fatigue properties
- **Clean** Anti-microbial treatment provides lifetime protection from odors and degradation
- **Safe** Beveled edges provide a safe transition from floor to mat; certified high-traction by the National Floor Safety Institute (NFSI)
- **Versatile** Grease/oil proof; chemical resistant; welding safe
- Easy to Clean Flexible construction makes this mat easy to clean; can be autoclave sterilized
- Available with drainage holes for wet area application
- Cushion Station mats meet FDA and USDA standards for non-contact surfaces and are manufactured to meet the standards for food processing and food preparation areas

## **Cushion Station™ Mats**

**Anti-Fatigue Mats • Wet Area • Indoor** 

| Product No. 370, 371 (with holes) |              |                 |
|-----------------------------------|--------------|-----------------|
| Size (ft.)                        | Size (in.)   | Product Weight* |
| 2' x 3.2'                         | 24.5" x 38"  | 8 lbs.          |
| 3.2' x 5.3'                       | 38" x 63"    | 22 lbs.         |
| 3.2' x 8.3'                       | 38" x 99"    | 34 lbs.         |
| 3.2' x 12.3'                      | 38" x 146.5" | 50 lbs.         |
| 3.2' x 16.1'                      | 38" x 193.5" | 66 lbs.         |
| 3.2' x 20.1'                      | 38" x 241"   | 83 lbs.         |
| 4' x 5.9'                         | 48" x 71"    | 35 lbs.         |
| 4' x 8.3'                         | 48" x 99"    | 43 lbs.         |
| 4' x 12.3'                        | 48" x 146.5" | 63 lbs.         |
| 4' x 16.1'                        | 48" x 193.5" | 84 lbs.         |
| 4' x 20.1'                        | 48" x 241"   | 104 lbs.        |