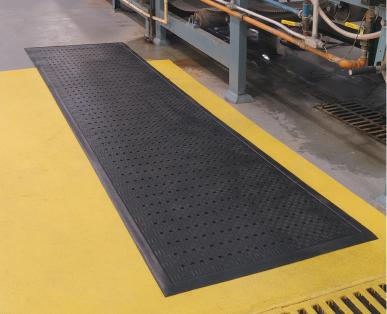

- **Comfortable** 7/16" nitrile foam provides excellent anti-fatigue properties
- **Clean** Anti-microbial treatment provides lifetime protection from odors and degradation
- **Safe** Beveled edges provide a safe transition from floor to mat; certified high-traction by the National Floor Safety Institute (NFSI)
- **Versatile** Grease/oil proof; chemical resistant; welding safe
- Easy to Clean Flexible construction makes this mat easy to clean; can be autoclave sterilized
- Available with drainage holes for wet area application
- Cushion Station mats meet FDA and USDA standards for non-contact surfaces and are manufactured to meet the standards for food processing and food preparation areas

## **Cushion Station™ Mats**

**Anti-Fatigue Mats • Wet Area • Indoor** 

| Product No. 370, 371 (with holes) |              |                 |
|-----------------------------------|--------------|-----------------|
| Size (ft.)                        | Size (in.)   | Product Weight* |
| 2' x 3.2'                         | 24.5" x 38"  | 8 lbs.          |
| 3.2' x 5.3'                       | 38" x 63"    | 22 lbs.         |
| 3.2' x 8.3'                       | 38" x 99"    | 34 lbs.         |
| 3.2' x 12.3'                      | 38" x 146.5" | 50 lbs.         |
| 3.2' x 16.1'                      | 38" x 193.5" | 66 lbs.         |
| 3.2' x 20.1'                      | 38" x 241"   | 83 lbs.         |
| 4' x 5.9'                         | 48" x 71"    | 35 lbs.         |
| 4' x 8.3'                         | 48" x 99"    | 43 lbs.         |
| 4' x 12.3'                        | 48" x 146.5" | 63 lbs.         |
| 4' x 16.1'                        | 48" x 193.5" | 84 lbs.         |
| 4' x 20.1'                        | 48" x 241"   | 104 lbs.        |