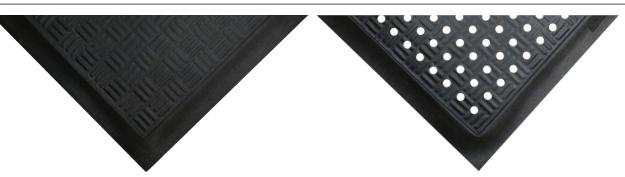

- **Comfortable** 7/16" nitrile foam provides excellent anti-fatigue properties
- **Clean** Anti-microbial treatment provides lifetime protection from odors and degradation
- **Safe** Beveled edges provide a safe transition from floor to mat; certified high-traction by the National Floor Safety Institute (NFSI)
- **Versatile** Grease/oil proof; chemical resistant; welding safe
- Easy to Clean Flexible construction makes this mat easy to clean; can be autoclave sterilized
- Available with drainage holes for wet area application
- Cushion Station mats meet FDA and USDA standards for non-contact surfaces and are manufactured to meet the standards for food processing and food preparation areas

**Cushion Station** 

**Cushion Station with drainage holes** 