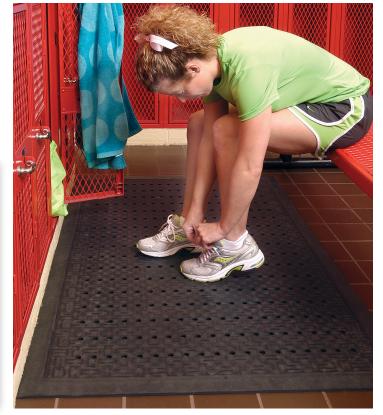

- **Comfortable** 7/16" nitrile foam provides excellent anti-fatigue properties
- **Clean** Anti-microbial treatment provides lifetime protection from odors and degradation
- **Safe** Beveled edges provide a safe transition from floor to mat; certified high-traction by the National Floor Safety Institute (NFSI)
- **Versatile** Grease/oil proof; chemical resistant; welding safe
- Easy to Clean Flexible construction makes this mat easy to clean; can be autoclave sterilized
- Available with drainage holes for wet area application
- Cushion Station mats meet FDA and USDA standards for non-contact surfaces and are manufactured to meet the standards for food processing and food preparation areas

## **Cushion Station™ Mats**

**Anti-Fatigue Mats • Wet Area • Indoor** 

| Product No. 370, 371 (with holes) |              |                 |
|-----------------------------------|--------------|-----------------|
| Size (ft.)                        | Size (in.)   | Product Weight* |
| 2' x 3.2'                         | 24.5" x 38"  | 8 lbs.          |
| 3.2' x 5.3'                       | 38" x 63"    | 22 lbs.         |
| 3.2' x 8.3'                       | 38" x 99"    | 34 lbs.         |
| 3.2' x 12.3'                      | 38" x 146.5" | 50 lbs.         |
| 3.2' x 16.1'                      | 38" x 193.5" | 66 lbs.         |
| 3.2' x 20.1'                      | 38" x 241"   | 83 lbs.         |
| 4' x 5.9'                         | 48" x 71"    | 35 lbs.         |
| 4' x 8.3'                         | 48" x 99"    | 43 lbs.         |
| 4' x 12.3'                        | 48" x 146.5" | 63 lbs.         |
| 4' x 16.1'                        | 48" x 193.5" | 84 lbs.         |
| 4' x 20.1'                        | 48" x 241"   | 104 lbs.        |